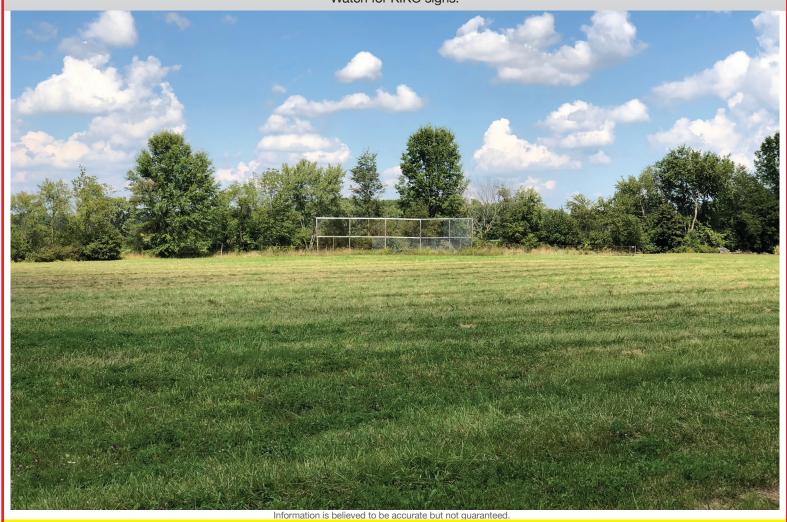

#### 8 ACRES VACANT LAND - FORMER BASEBALL FIELDS

Utilities Near East End – Longtime Owners – Mineral Rights Transfer Nimishillen Twp. – Stark Co. – Louisville Schools

Absolute auction, all sells to the highest bidder on location:

### Members - State and National Auctioneers Association

Nice level 7.98 acres vacant land, parcel #3307745. Former baseball & football fields were used on this property. Sewer at the east property corner along Daisy St. Approx. 220 ft. frontage. Great parcel to build your home or multiple homes, development potential. Current taxes are \$422 per half year. Walk this land over at your convenience. Call George Kiko for help with financing or other questions.