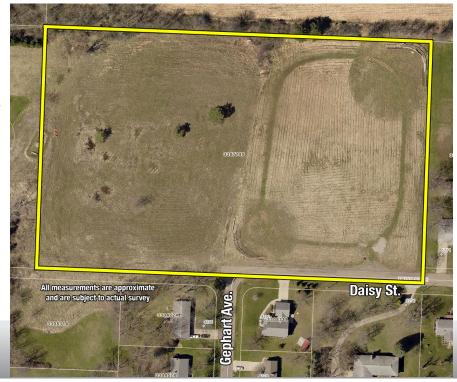

#### 8 ACRES VACANT LAND - FORMER BASEBALL FIELDS

Utilities Near East End – Longtime Owners – Mineral Rights Transfer Nimishillen Twp. – Stark Co. – Louisville Schools

Absolute auction, all sells to the highest bidder on location:

## Daisy St., Louisville, OH 44641

**Directions:** Take SR 153 west of Louisville, or just east of Broadway Ave. to Gephart Ave., then north to Daisy St. & address. Watch for KIKO signs.

### Members - State and National Auctioneers Association

Nice level 7.98 acres vacant land, parcel #3307745. Former baseball & football fields were used on this property. Sewer at the east property corner along Daisy St. Approx. 220 ft. frontage. Great parcel to build your home or multiple homes, development potential. Current taxes are \$422 per half year. Walk this land over at your convenience. Call George Kiko for help with financing or other questions.