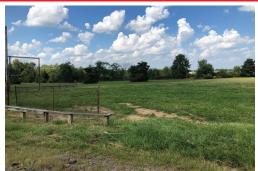

#### 8 ACRES VACANT LAND - FORMER BASEBALL FIELDS

Utilities Near East End – Longtime Owners – Mineral Rights Transfer Nimishillen Twp. – Stark Co. – Louisville Schools

Absolute auction, all sells to the highest bidder on location:

### Members - State and National Auctioneers Association

Nice level 7.98 acres vacant land, parcel #3307745. Former baseball & football fields were used on this property. Sewer at the east property corner along Daisy St. Approx. 220 ft. frontage. Great parcel to build your home or multiple homes, development potential. Current taxes are \$422 per half year. Walk this land over at your convenience. Call George Kiko for help with financing or other questions.